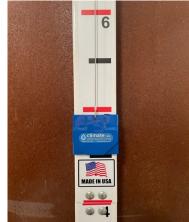

## SeeLevel Blue<sup>™</sup> Pro

Required exterior ancillary equipment on all fire water tanks under National Fire Protection Association (NFPA-22) Standards.

The SeeLevel Blue<sup>™</sup> Pro liquid level indicator is made in the United States. It is designed for low pressure, atmospheric tank installations and is not an inverted scale as most competitors are.

- Suitable for all storage tanks and can exceed 120+ feet tall
- ➢ Roof pulley trolley: Powder coated with galvanized interior dual pulleys

➢ Storyboard: Powder coated carbon steel; 5 1/4in. wide, 1/4in. thick; UV resistant decal/scale in metric or imperial with powder coated mounting brackets; all hardware may not be included for every installation process

- ➤ Internal Pulley: Stainless steel 316
- ➤ Indicator: Powder coated carbon steel.

Float wire: Stainless steel 316; Internal guide wire for float for optimum accuracy
Float: PE, 8" and, also available in stainless steel upon request