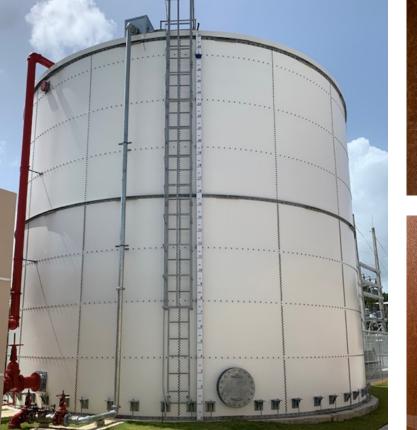

## SeeLevel Blue<sup>™</sup> Pro

Required exterior ancillary equipment on all fire water tanks under National Fire Protection Association (NFPA-22) Standards.

The SeeLevel Blue<sup>™</sup> Pro liquid level indicator is made in the United States. It is designed for low pressure, atmospheric tank installations and is not an inverted scale as most competitors are.

- Suitable for all storage tanks and can exceed 120+ feet tall
- ➢ Roof pulley trolley: Powder coated with galvanized interior dual pulleys

➢ Storyboard: Powder coated carbon steel; 5 1/4in. wide, 1/4in. thick; UV resistant decal/scale in metric or imperial with powder coated mounting brackets; all hardware may not be included for every installation process